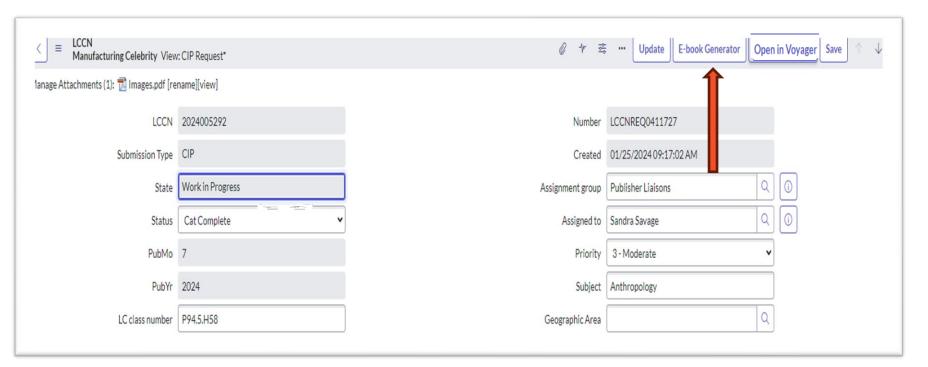

dgett | false                   | 12/19/2023<br>09:19:10 AM | 01/31/2024<br>05:25:24 PM | CIP             |
|          | 2024003891 | Ridin' with the Pack                        | Cat Complete  | Publisher Liaisons  | Sonya Stewart    | false                   | 01/23/2024<br>01:06:07 PM | 02/01/2024<br>07:43:24 AM | CIP             |
|          | 2024003890 | Every Black Girl Dances                     | Cat Complete  | Publisher Liaisons  | Sonya Stewart    | false                   | 01/23/2024<br>11:45:00 AM | 02/01/2024<br>07:43:24 AM | CIP             |
|          | 2024003889 | Over Western Trails                         | Cat Complete  | Publisher Liaisons  | Sonya Stewart    | false                   | 01/22/2024<br>04:43:27 PM | 02/01/2024<br>07:43:24 AM | CIP             |









## **Print/eBook Comparison**

| Tag I1 | 12 Subfield Data                                                                                                       |          | Tag | g   11 | I2 Subfield Data