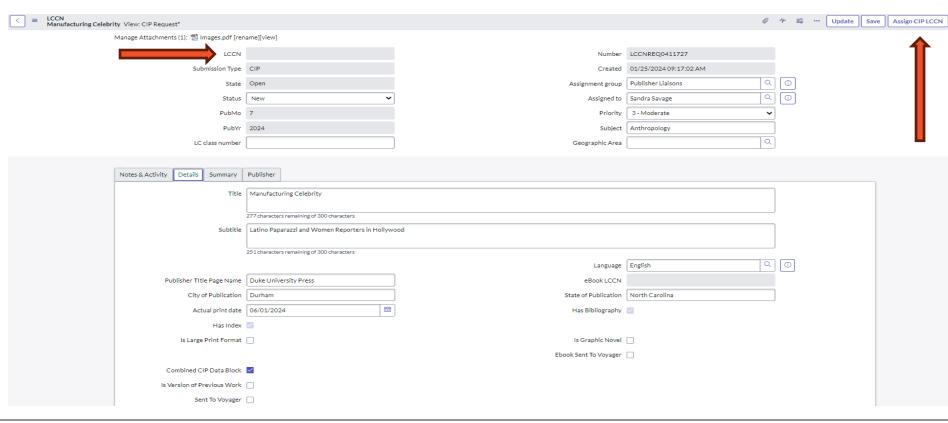

## **Cataloging Process**

## **PPBL** – Publisher Liaison Workflow

New Tab ~

Send Link

LIBE

B My 🔳 My 🖹 My @ Ser 📜 My 8 Pub a Mc 🖺 Nev 🖾 My 🔳 Cor 88 AII G LOO > Se > Se  × LCCNs View: Cataloger\_List\_Viev × +

– o ×

>> All Bookmarks