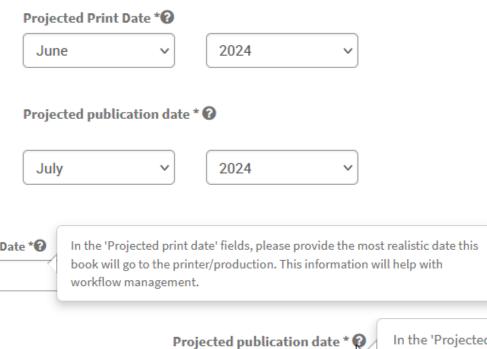

## Programmatic Questions

Projected Print Date \* 🕜

June

Lifecycle of a CIP Data Request – CIP Program

In the 'Projected publication date' fields, please provide the most realistic month and year available.